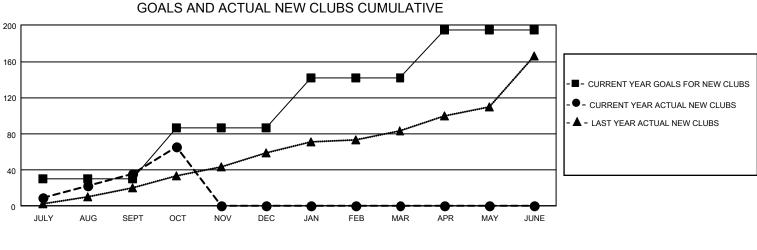

## GAT Constitutional Area 3

REPORT DOES NOT INCLUDE CLUBS IN UNDISTRICTED AREAS.

| Clubs                 |               |           |               | Members               |                        |                         |                                                    |  |  |
|-----------------------|---------------|-----------|---------------|-----------------------|------------------------|-------------------------|----------------------------------------------------|--|--|
| RESULTS FOR 2020-2021 |               |           |               | RESULTS FOR 2020-2021 |                        |                         |                                                    |  |  |
| QUARTER               | NEW CLUB GOAL | NEW CLUBS | DROPPED CLUBS | QUARTER               | BER GROWTH NET<br>GOAL | MEMBER GROWTH<br>ACTUAL | DROPPED<br>MEMBERS ACTUAL<br>(including transfers) |  |  |
| JULY/AUG/SEPT         | 90            | 36        | 26            | JULY/AUG/SEPT         | 1558                   | 3,852                   | 2,843                                              |  |  |
| OCT/NOV/DEC           | 171           | 30        | 5             | OCT/NOV/DEC           | 2171                   | 3,417                   | 731                                                |  |  |
| JAN/FEB/MAR           | 165           | 0         | 0             | JAN/FEB/MAR           | 2069                   | 0                       | 0                                                  |  |  |
| APR/MAY/JUNE          | 159           | 0         | 0             | APR/MAY/JUNE          | 2357                   | 0                       | 0                                                  |  |  |