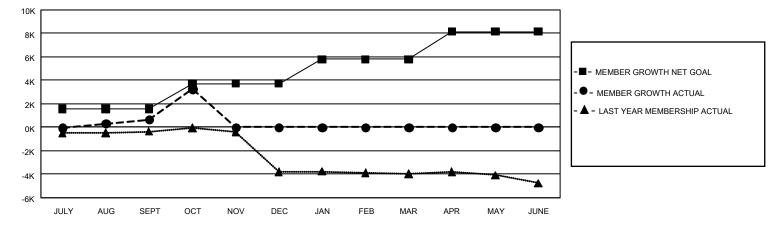

## GAT Constitutional Area 3

REPORT DOES NOT INCLUDE CLUBS IN UNDISTRICTED AREAS.

| Clubs                 |               |           |               | Members               |                        |                         |                                                    |  |  |
|-----------------------|---------------|-----------|---------------|-----------------------|------------------------|-------------------------|----------------------------------------------------|--|--|
| RESULTS FOR 2020-2021 |               |           |               | RESULTS FOR 2020-2021 |                        |                         |                                                    |  |  |
| QUARTER               | NEW CLUB GOAL | NEW CLUBS | DROPPED CLUBS | QUARTER               | BER GROWTH NET<br>GOAL | MEMBER GROWTH<br>ACTUAL | DROPPED<br>MEMBERS ACTUAL<br>(including transfers) |  |  |
| JULY/AUG/SEPT         | 90            | 36        | 26            | JULY/AUG/SEPT         | 1558                   | 3,852                   | 2,843                                              |  |  |
| OCT/NOV/DEC           | 171           | 30        | 5             | OCT/NOV/DEC           | 2171                   | 3,417                   | 731                                                |  |  |
| JAN/FEB/MAR           | 165           | 0         | 0             | JAN/FEB/MAR           | 2069                   | 0                       | 0                                                  |  |  |
| APR/MAY/JUNE          | 159           | 0         | 0             | APR/MAY/JUNE          | 2357                   | 0                       | 0                                                  |  |  |